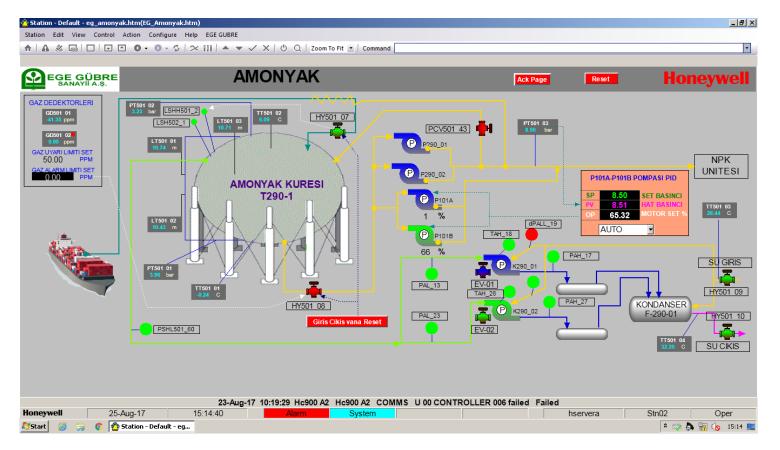

### Critical ESD Systems Referances...

- Akzo Nobel-Marshall Tank Farm SIS System Replacement Project with Hc900 SIL-2
- Akzo Nobel-Marshall PVA & TBMA Units SIS System Replacement Project with Hc900 SIL-2
- Marshall Batch Alkyd Production Line Automation with Honeywell C300 DCS
- Beckers Coating Atex Regulation Dosing & Batch Automation Projects with Honeywell Hc900 Process & Safety
- EGE Fertilizer Tank Farm Unit Atex Regulations& ESD Application with Honeywell Hc900 SIL-2
- AKSA Acrylic ESD Application Project with Honeywell Safety Manager SIL-3
- Petkim Ethylene Oxide Unit ESD Application Project with Honeywell Safety Manager SIL-3