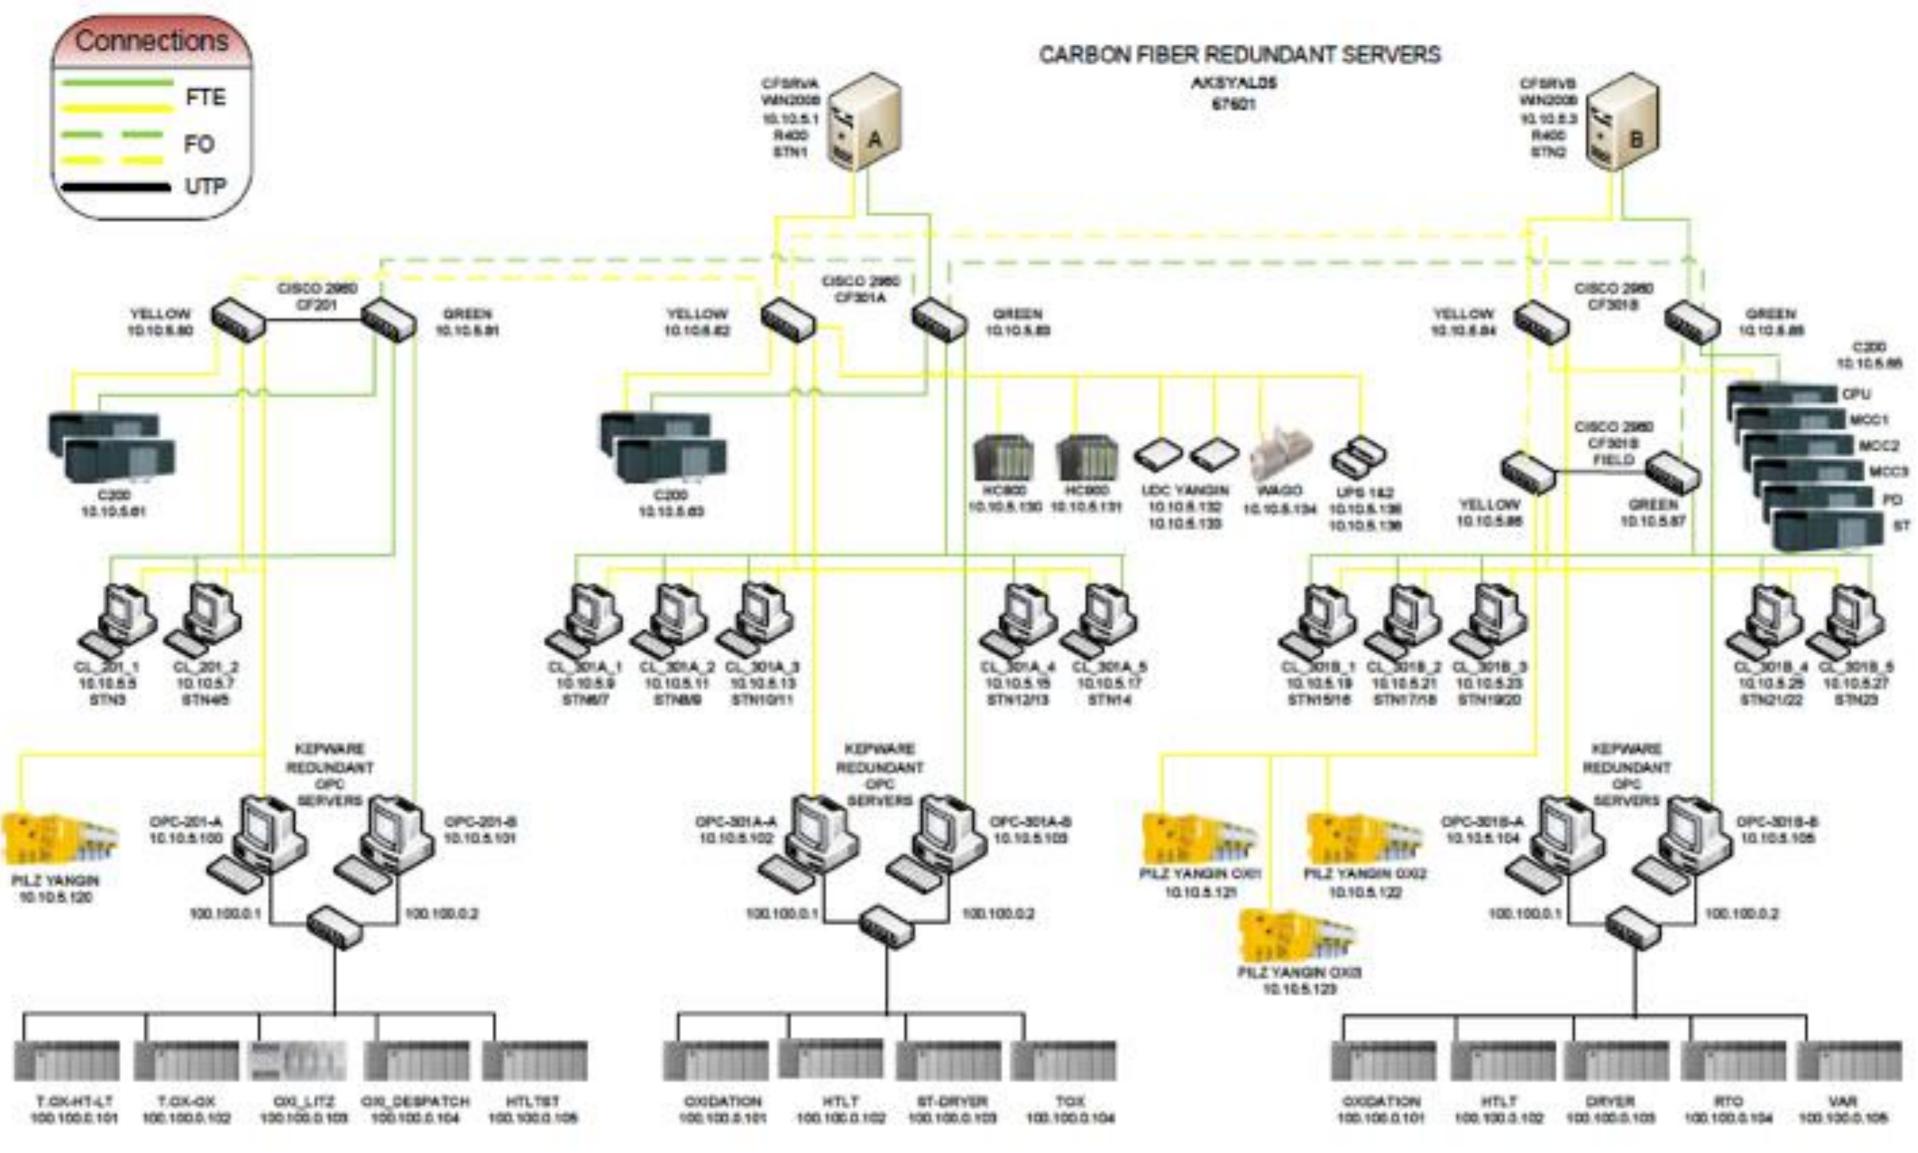

### Critical ESD Systems Referances...

- Akzo Nobel-Marshall Tank Farm SIS System Replacement Project with Hc900 SIL-2
- Akzo Nobel-Marshall PVA & TBMA Units SIS System Replacement Project with Hc900 SIL-2
- Marshall Batch Alkyd Production Line Automation with Honeywell C300 DCS
- Beckers Coating Atex Regulation Dosing & Batch Automation Projects with Honeywell Hc900 Process & Safety
- EGE Fertilizer Tank Farm Unit Atex Regulations& ESD Application with Honeywell Hc900 SIL-2
- AKSA Acrylic ESD Application Project with Honeywell Safety Manager SIL-3
- Petkim Ethylene Oxide Unit ESD Application Project with Honeywell Safety Manager SIL-3