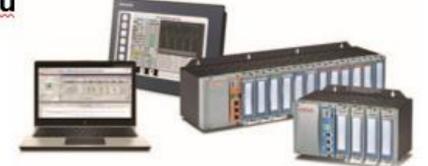

## Honeywell

Modular system

DCS

**ESD** 

**Hybrid** 

PLC

- · C300
- C300 Series S8 (LX)
- · C200
- ControlEdge UOC
- RTU 2020

- CE HC900 (SIL-2)
- Safety Manager(SIL-3)
  - + 4 core (Dual core per cpu'
  - + 2004 (Voting system)

CE HC900 Process

Masterlogic PLC Family

Redundant (ML-200R)
Non-Redundant (ML200)
Compact Type (ML-50)

WHY IZOFORM?