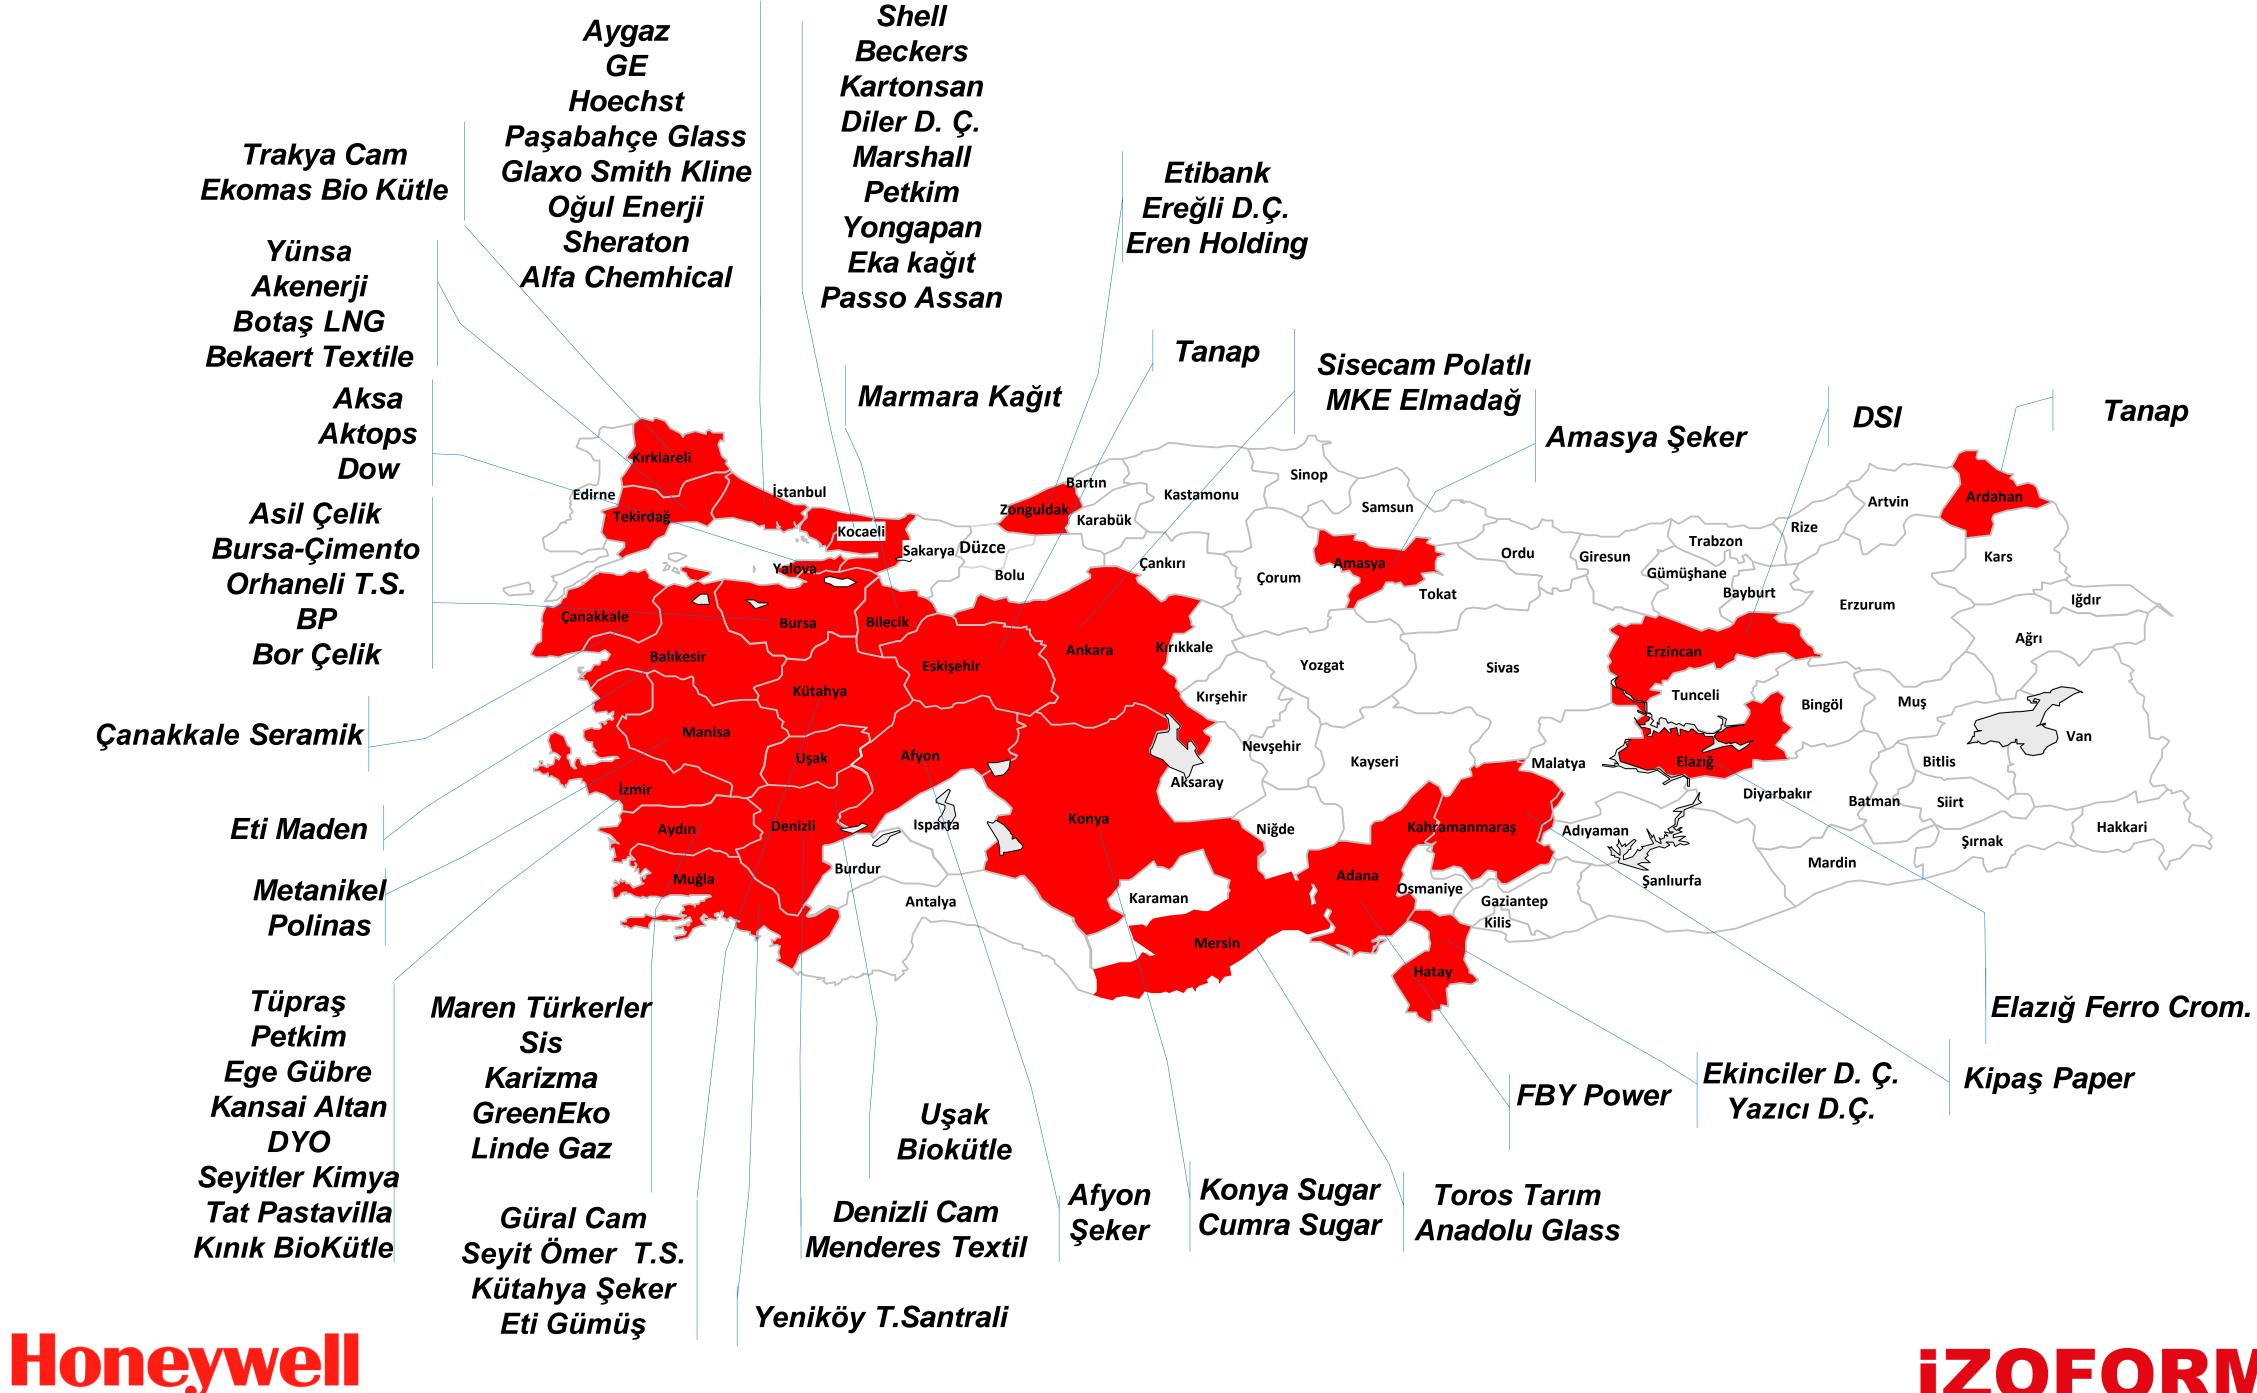

## REFERENCES

Making a
Difference

# Making a Difference

### Critical ESD Systems Referances...

- Akzo Nobel-Marshall Tank Farm SIS System Replacement Project with Hc900 SIL-2
- Akzo Nobel-Marshall PVA & TBMA Units SIS System Replacement Project with Hc900 SIL-2
- Marshall Batch Alkyd Production Line Automation with Honeywell C300 DCS
- Beckers Coating Atex Regulation Dosing & Batch Automation Projects with Honeywell Hc900 Process & Safety
- EGE Fertilizer Tank Farm Unit Atex Regulations& ESD Application with Honeywell Hc900 SIL-2
- AKSA Acrylic ESD Application Project with Honeywell Safety Manager SIL-3
- Petkim Ethylene Oxide Unit ESD Application Project with Honeywell Safety Manager SIL-3