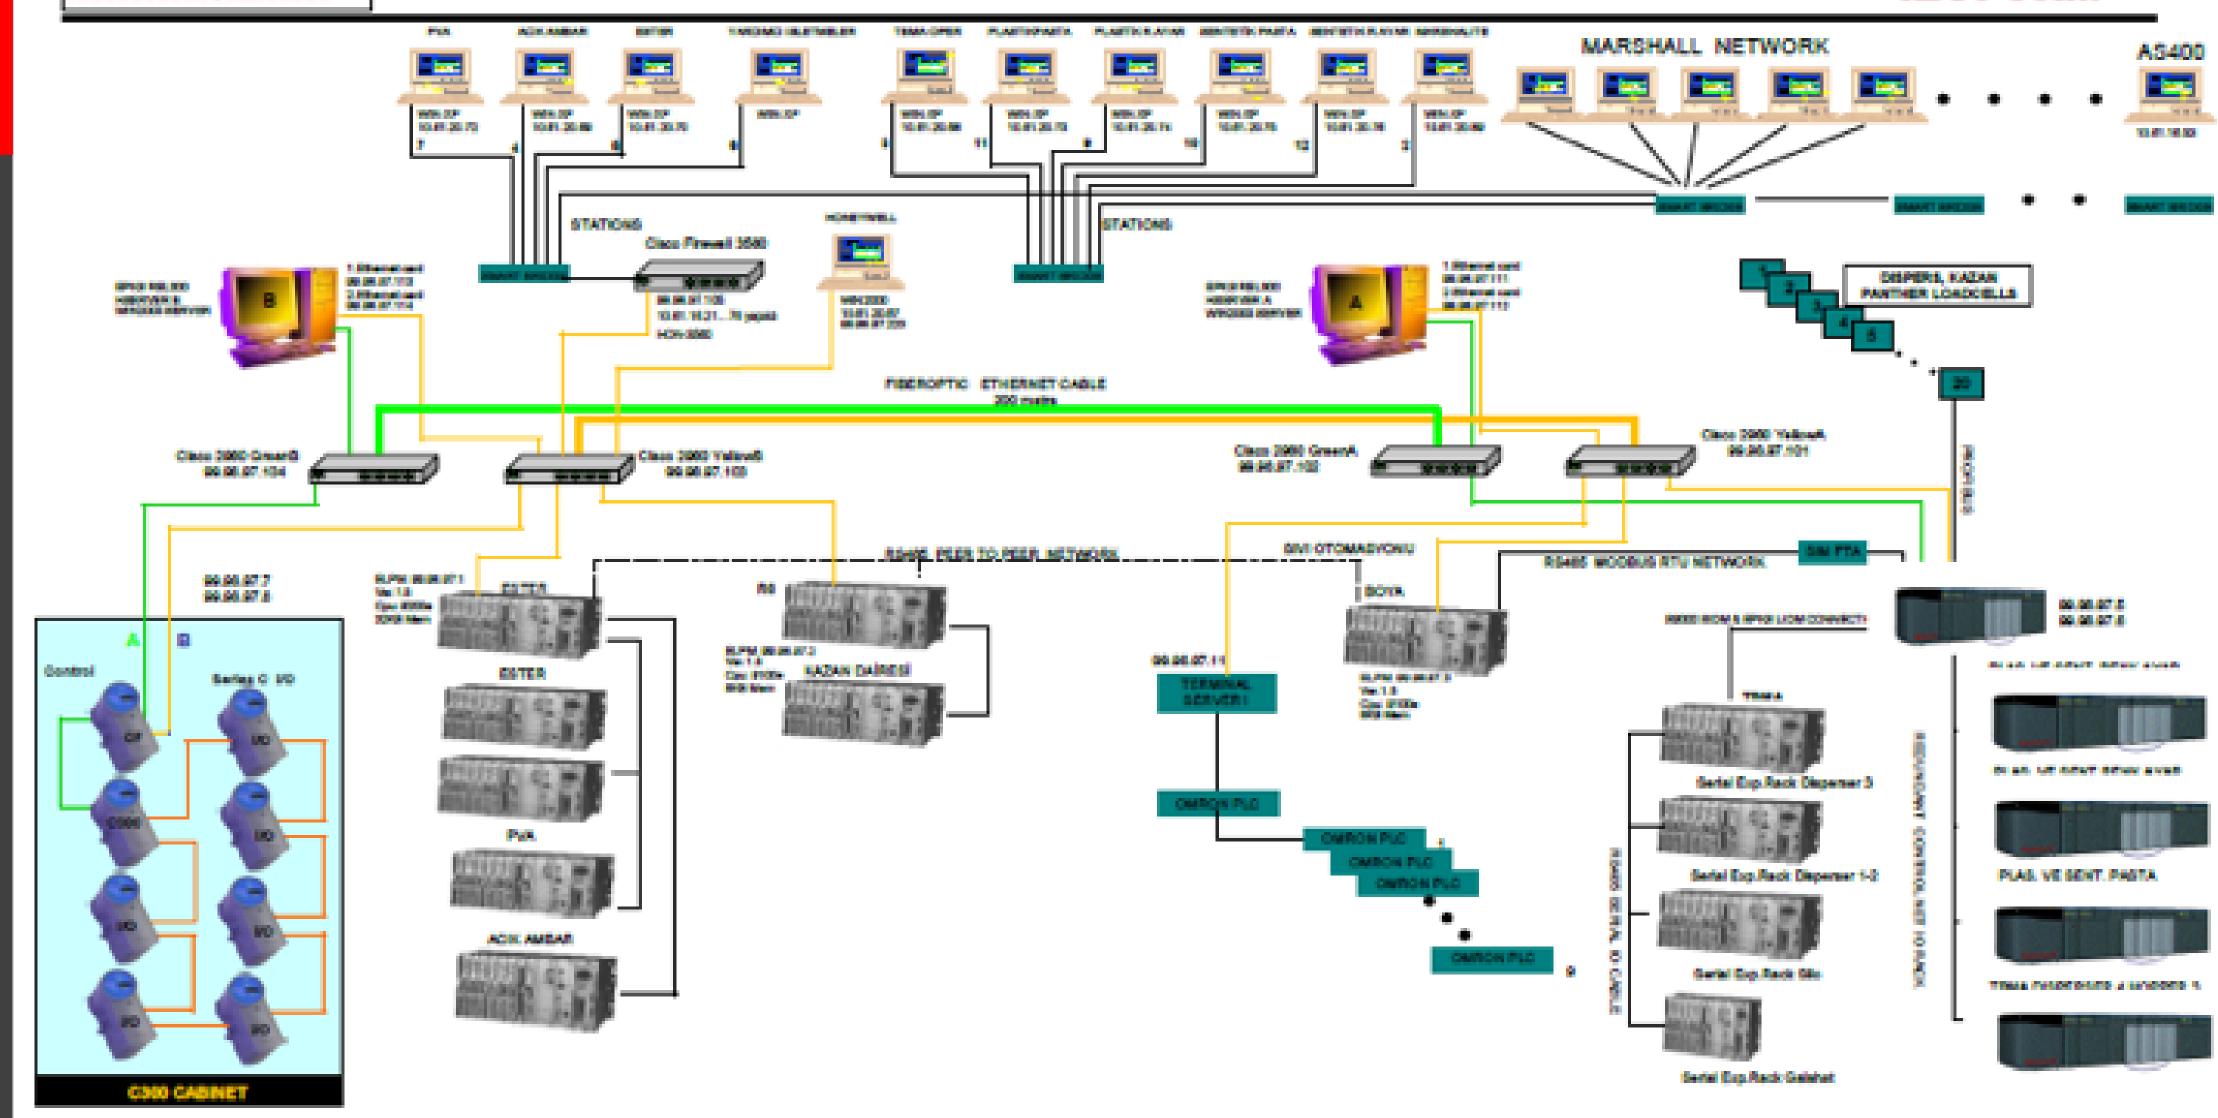

### SOME OF OUR PROJECTS

Galvanically Isolated / Intrinsically Bafe Hardware cards

Honeywell

59000

59000

59000

Honeywell

14.01.2013

REV9

### Critical ESD Systems Referances...

- Akzo Nobel-Marshall Tank Farm SIS System Replacement Project with Hc900 SIL-2
- Akzo Nobel-Marshall PVA & TBMA Units SIS System Replacement Project with Hc900 SIL-2
- Marshall Batch Alkyd Production Line Automation with Honeywell C300 DCS
- Beckers Coating Atex Regulation Dosing & Batch Automation Projects with Honeywell Hc900 Process & Safety
- EGE Fertilizer Tank Farm Unit Atex Regulations& ESD Application with Honeywell Hc900 SIL-2
- AKSA Acrylic ESD Application Project with Honeywell Safety Manager SIL-3
- Petkim Ethylene Oxide Unit ESD Application Project with Honeywell Safety Manager SIL-3