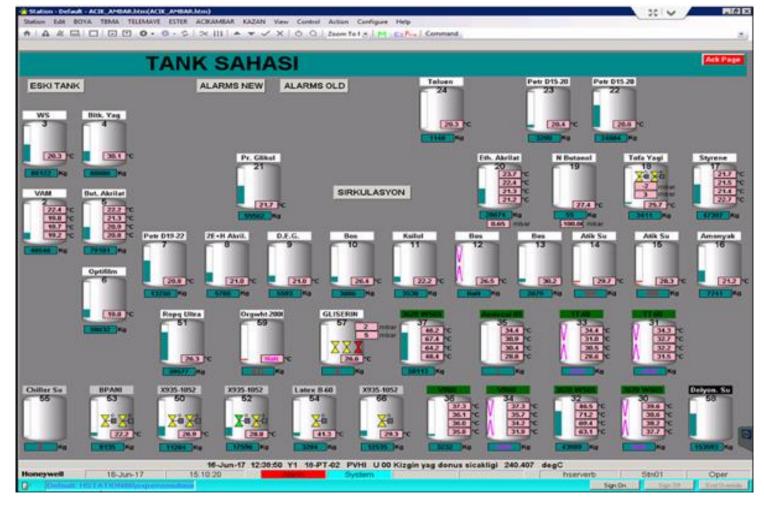

### Critical ESD Systems Referances...

- Akzo Nobel-Marshall Tank Farm SIS System Replacement Project with Hc900 SIL-2
- Akzo Nobel-Marshall PVA & TBMA Units SIS System Replacement Project with Hc900 SIL-2
- Marshall Batch Alkyd Production Line Automation with Honeywell C300 DCS
- Beckers Coating Atex Regulation Dosing & Batch Automation Projects with Honeywell Hc900 Process & Safety
- EGE Fertilizer Tank Farm Unit Atex Regulations& ESD Application with Honeywell Hc900 SIL-2
- AKSA Acrylic ESD Application Project with Honeywell Safety Manager SIL-3
- Petkim Ethylene Oxide Unit ESD Application Project with Honeywell Safety Manager SIL-3