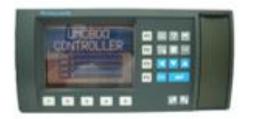

## Honeywell

Modular system

DCS

**ESD** 

**Hybrid** 

PLC

- · C300
- C300 Series S8 (LX)
- · C200
- ControlEdge UOC
- RTU 2020

- CE HC900 (SIL-2)
- Safety Manager(SIL-3)
  - + 4 core (Dual core per cpu'
  - + 2004 (Voting system)

CE HC900 Process

Masterlogic PLC Family

Redundant (ML-200R)
Non-Redundant (ML200)
Compact Type (ML-50)

WHY IZOFORM?