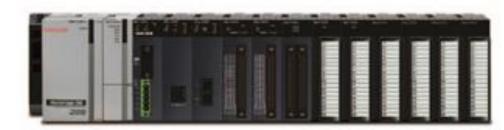

## Honeywell

Modular system

DCS

**ESD** 

**Hybrid** 

PLC

- · C300
- C300 Series S8 (LX)
- · C200
- ControlEdge UOC
- RTU 2020

- CE HC900 (SIL-2)
- Safety Manager(SIL-3)
  - + 4 core (Dual core per cpu'
  - + 2004 (Voting system)

CE HC900 Process

Masterlogic PLC Family

Redundant (ML-200R)
Non-Redundant (ML200)
Compact Type (ML-50)

WHY IZOFORM?