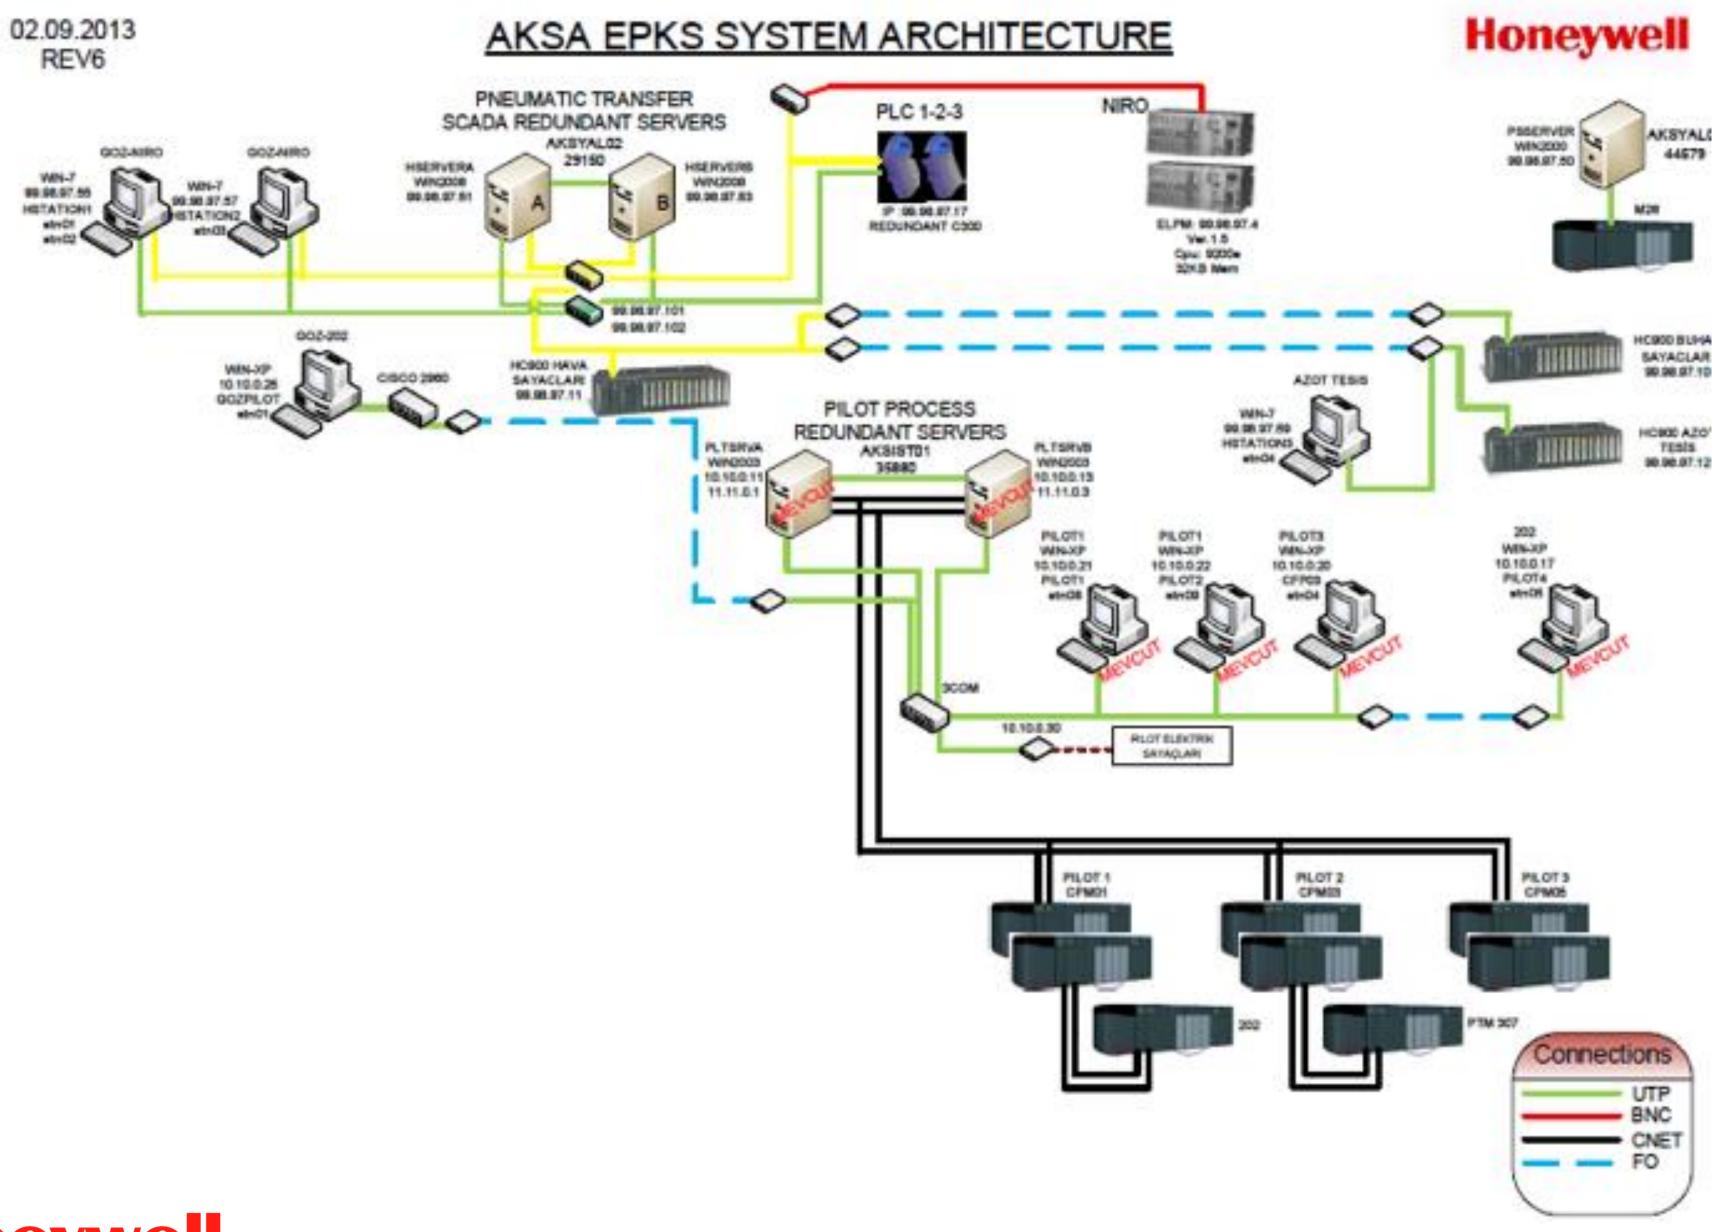

### SOME OF OUR PROJECTS

Galvanically Isolated / Intrinsically Bafe Hardware cards

Honeywell

59000

59000

59000

Honeywell

14.01.2013

REV9

### Critical ESD Systems Referances...

- Akzo Nobel-Marshall Tank Farm SIS System Replacement Project with Hc900 SIL-2
- Akzo Nobel-Marshall PVA & TBMA Units SIS System Replacement Project with Hc900 SIL-2
- Marshall Batch Alkyd Production Line Automation with Honeywell C300 DCS
- Beckers Coating Atex Regulation Dosing & Batch Automation Projects with Honeywell Hc900 Process & Safety
- EGE Fertilizer Tank Farm Unit Atex Regulations& ESD Application with Honeywell Hc900 SIL-2
- AKSA Acrylic ESD Application Project with Honeywell Safety Manager SIL-3
- Petkim Ethylene Oxide Unit ESD Application Project with Honeywell Safety Manager SIL-3