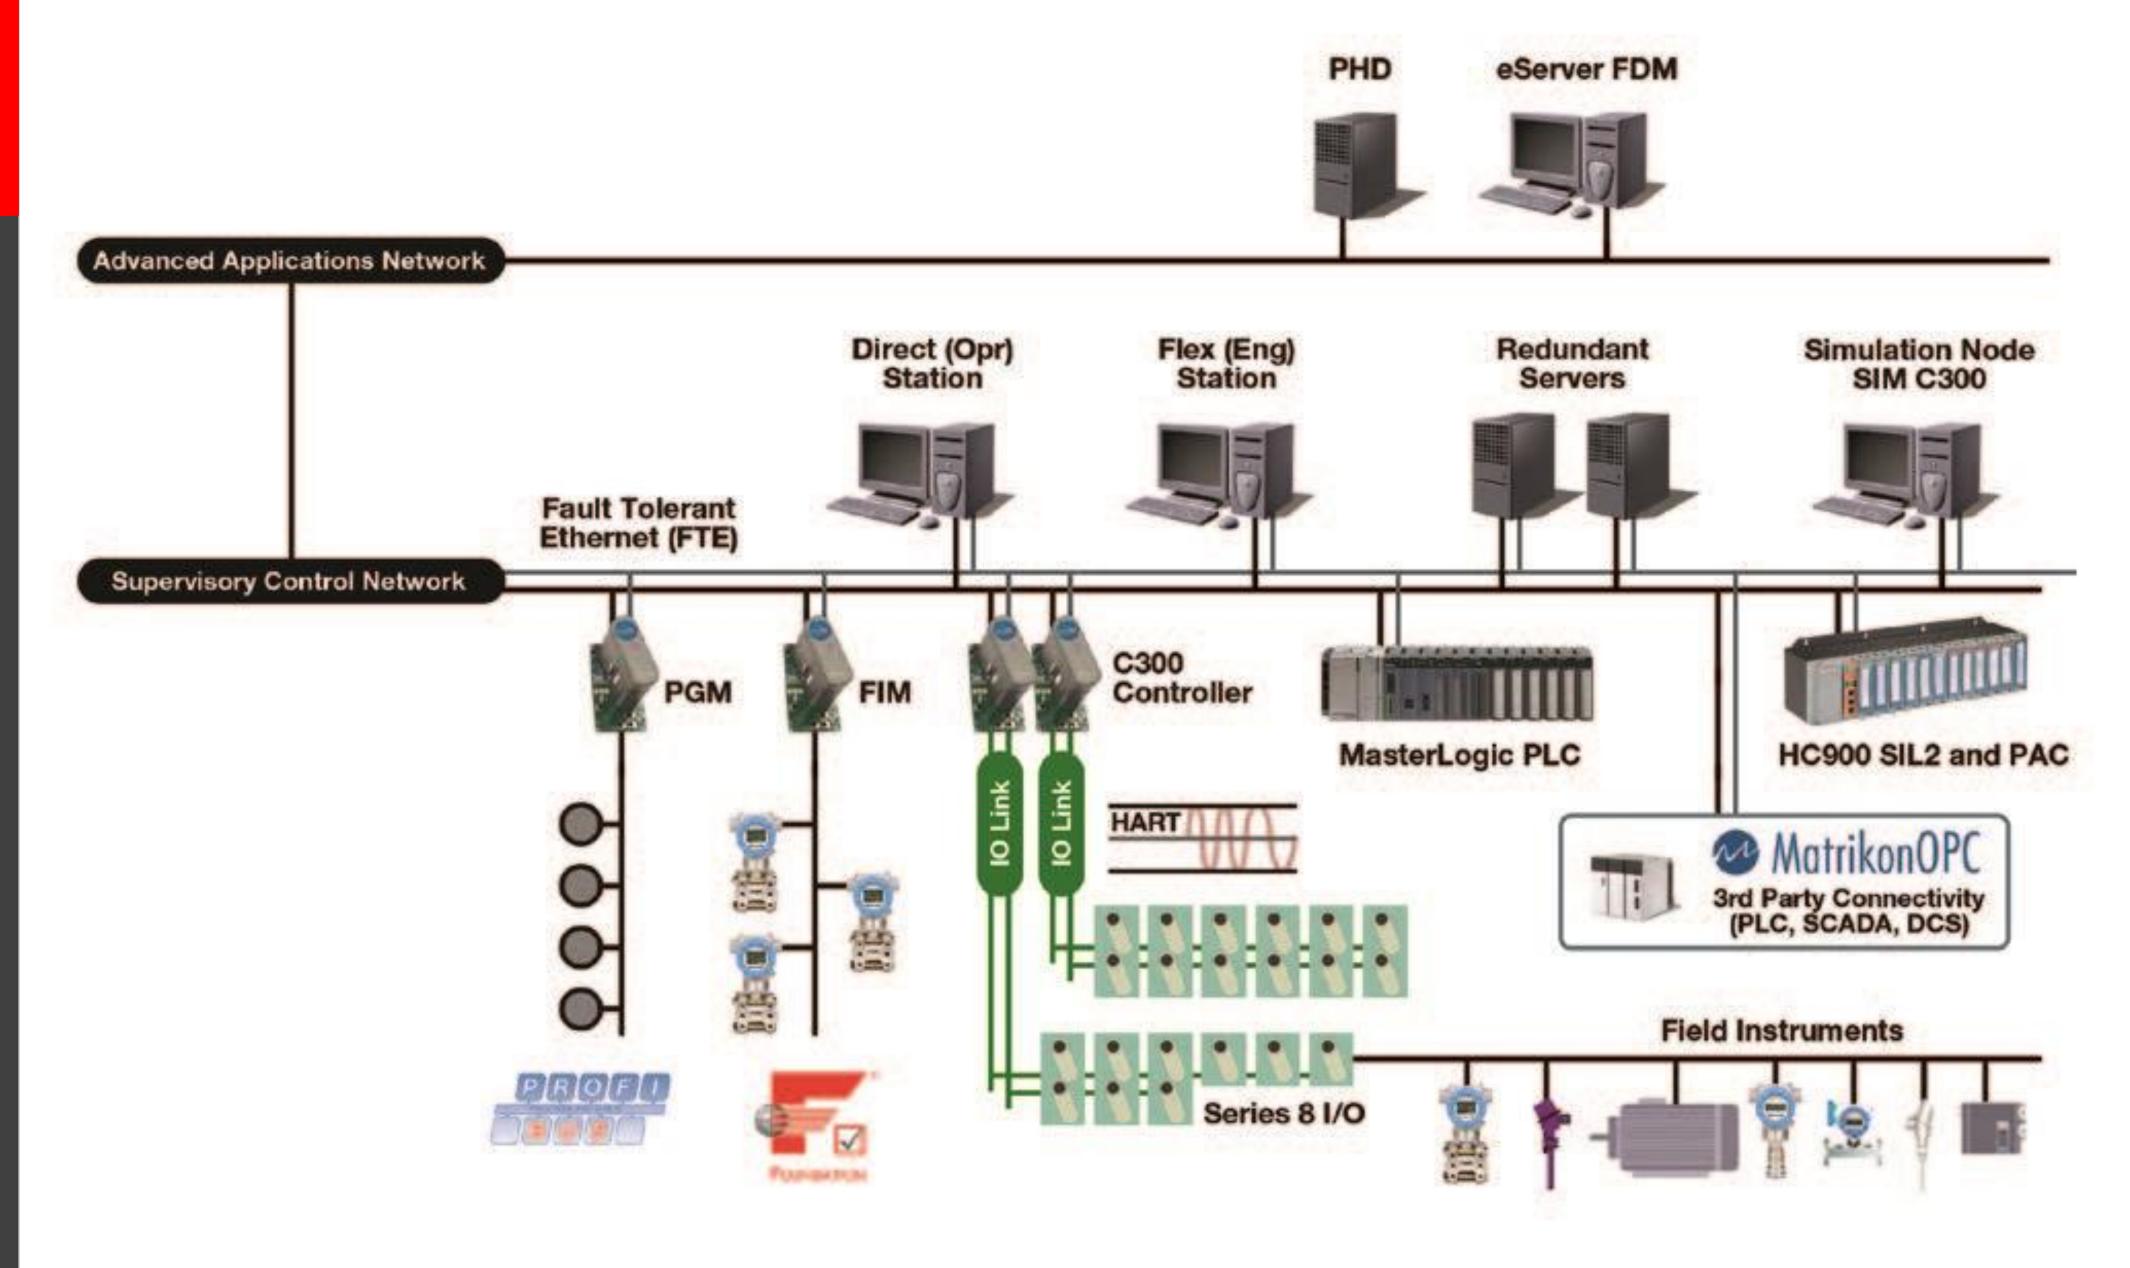

## Honeywell

Modular system

DCS

**ESD** 

**Hybrid** 

PLC

- · C300
- C300 Series S8 (LX)
- · C200
- ControlEdge UOC
- RTU 2020

- CE HC900 (SIL-2)
- Safety Manager(SIL-3)
  - + 4 core (Dual core per cpu'
  - + 2004 (Voting system)

CE HC900 Process

Masterlogic PLC Family

Redundant (ML-200R)
Non-Redundant (ML200)
Compact Type (ML-50)

WHY IZOFORM?