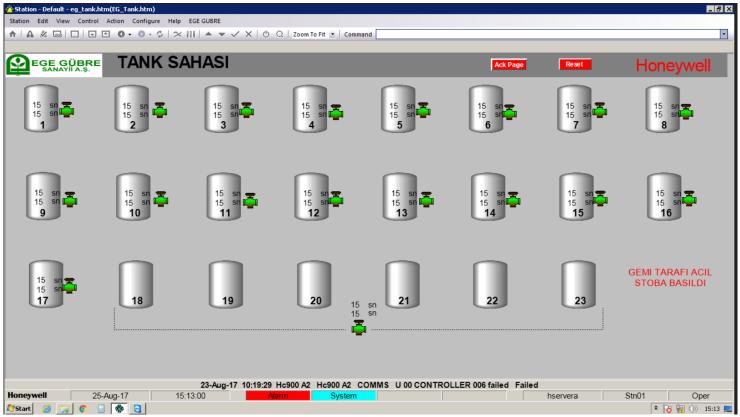

### Critical ESD Systems Referances...

- Akzo Nobel-Marshall Tank Farm SIS System Replacement Project with Hc900 SIL-2
- Akzo Nobel-Marshall PVA & TBMA Units SIS System Replacement Project with Hc900 SIL-2
- Marshall Batch Alkyd Production Line Automation with Honeywell C300 DCS
- Beckers Coating Atex Regulation Dosing & Batch Automation Projects with Honeywell Hc900 Process & Safety
- EGE Fertilizer Tank Farm Unit Atex Regulations& ESD Application with Honeywell Hc900 SIL-2
- AKSA Acrylic ESD Application Project with Honeywell Safety Manager SIL-3
- Petkim Ethylene Oxide Unit ESD Application Project with Honeywell Safety Manager SIL-3