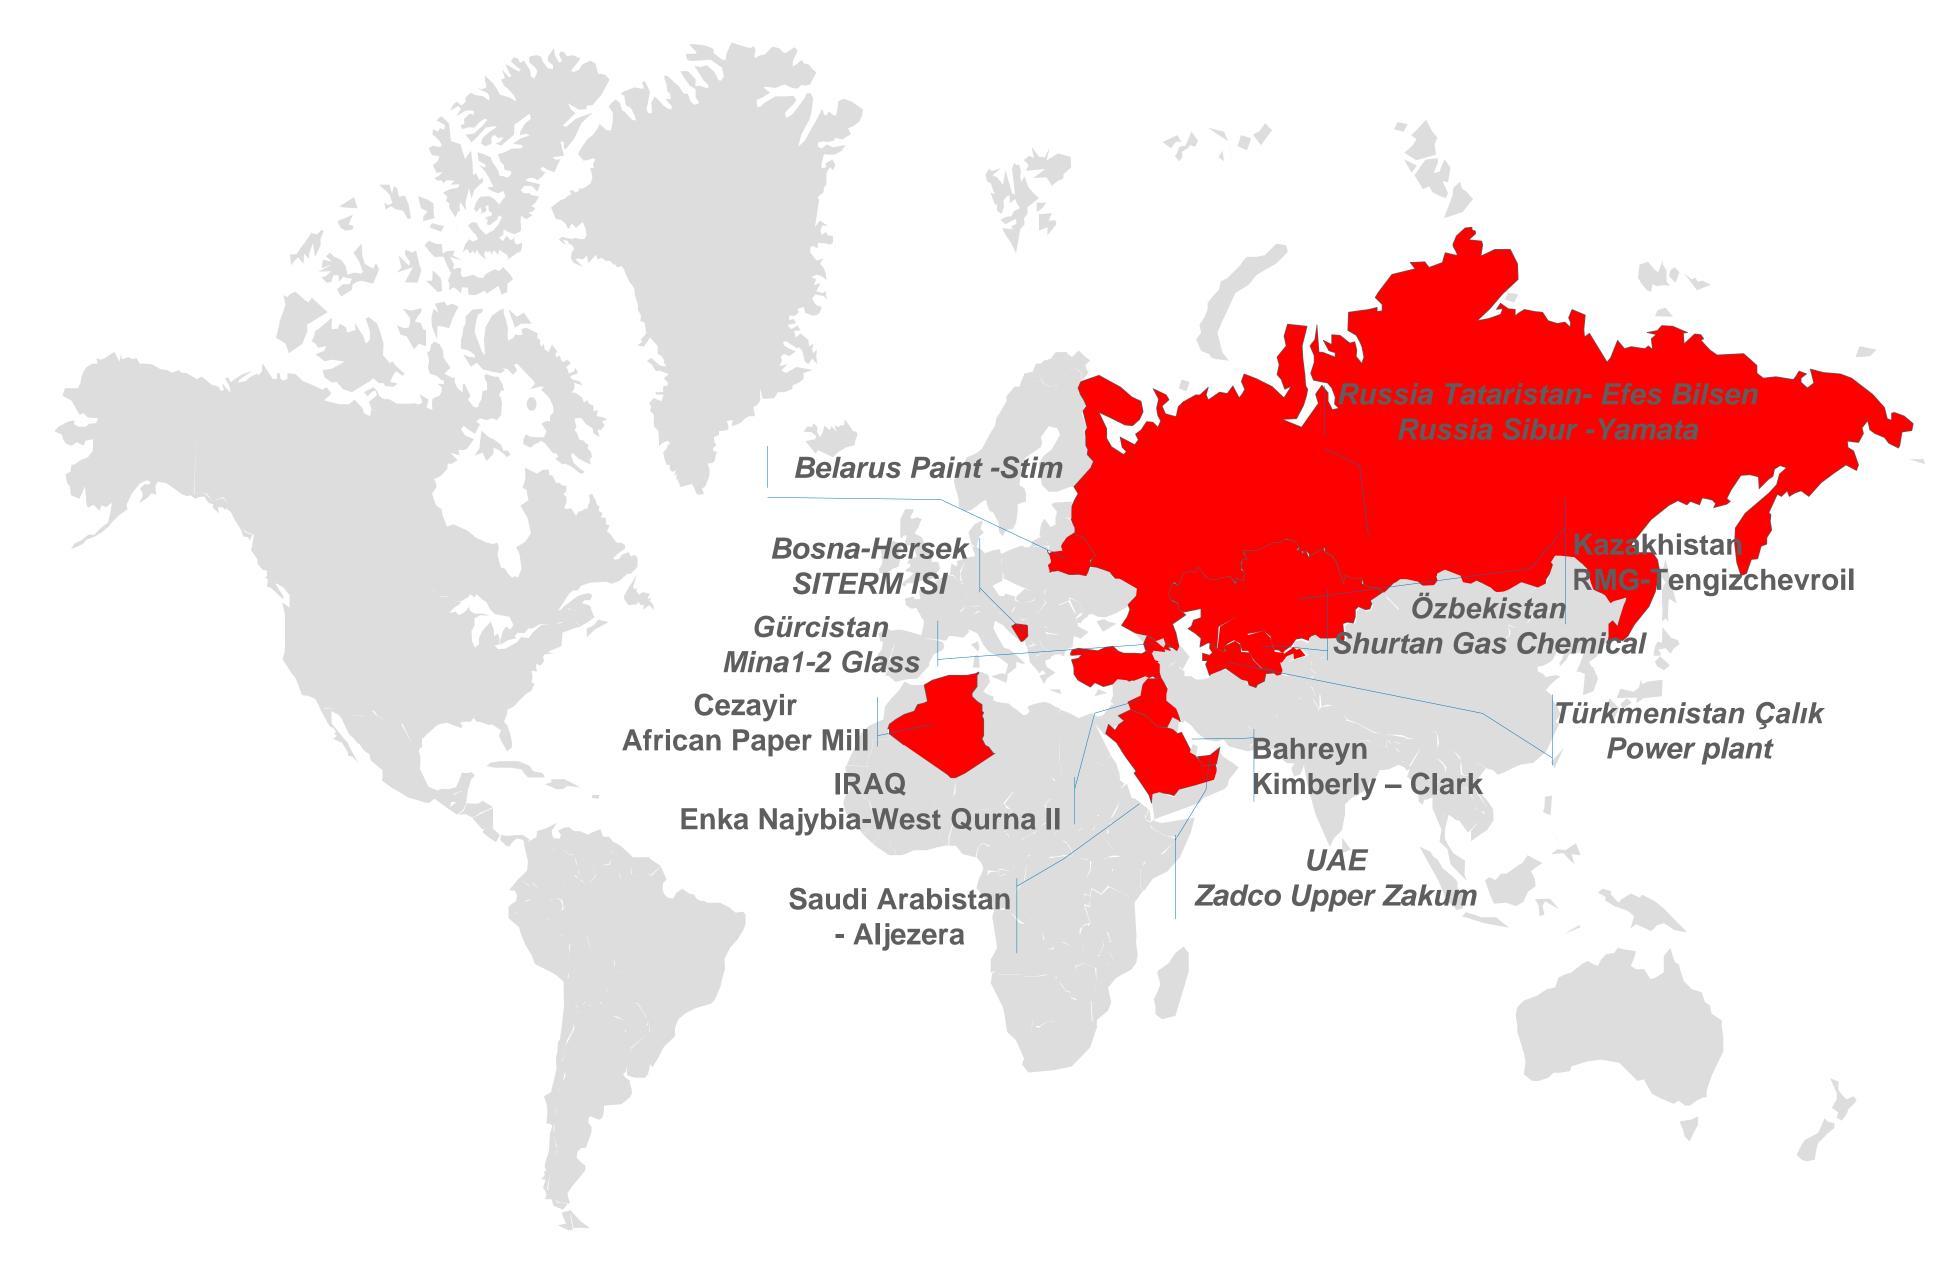

## REFERENCES

Making a
Difference

# Making a Difference

### Critical ESD Systems Referances...

- Akzo Nobel-Marshall Tank Farm SIS System Replacement Project with Hc900 SIL-2
- Akzo Nobel-Marshall PVA & TBMA Units SIS System Replacement Project with Hc900 SIL-2
- Marshall Batch Alkyd Production Line Automation with Honeywell C300 DCS
- Beckers Coating Atex Regulation Dosing & Batch Automation Projects with Honeywell Hc900 Process & Safety
- EGE Fertilizer Tank Farm Unit Atex Regulations& ESD Application with Honeywell Hc900 SIL-2
- AKSA Acrylic ESD Application Project with Honeywell Safety Manager SIL-3
- Petkim Ethylene Oxide Unit ESD Application Project with Honeywell Safety Manager SIL-3